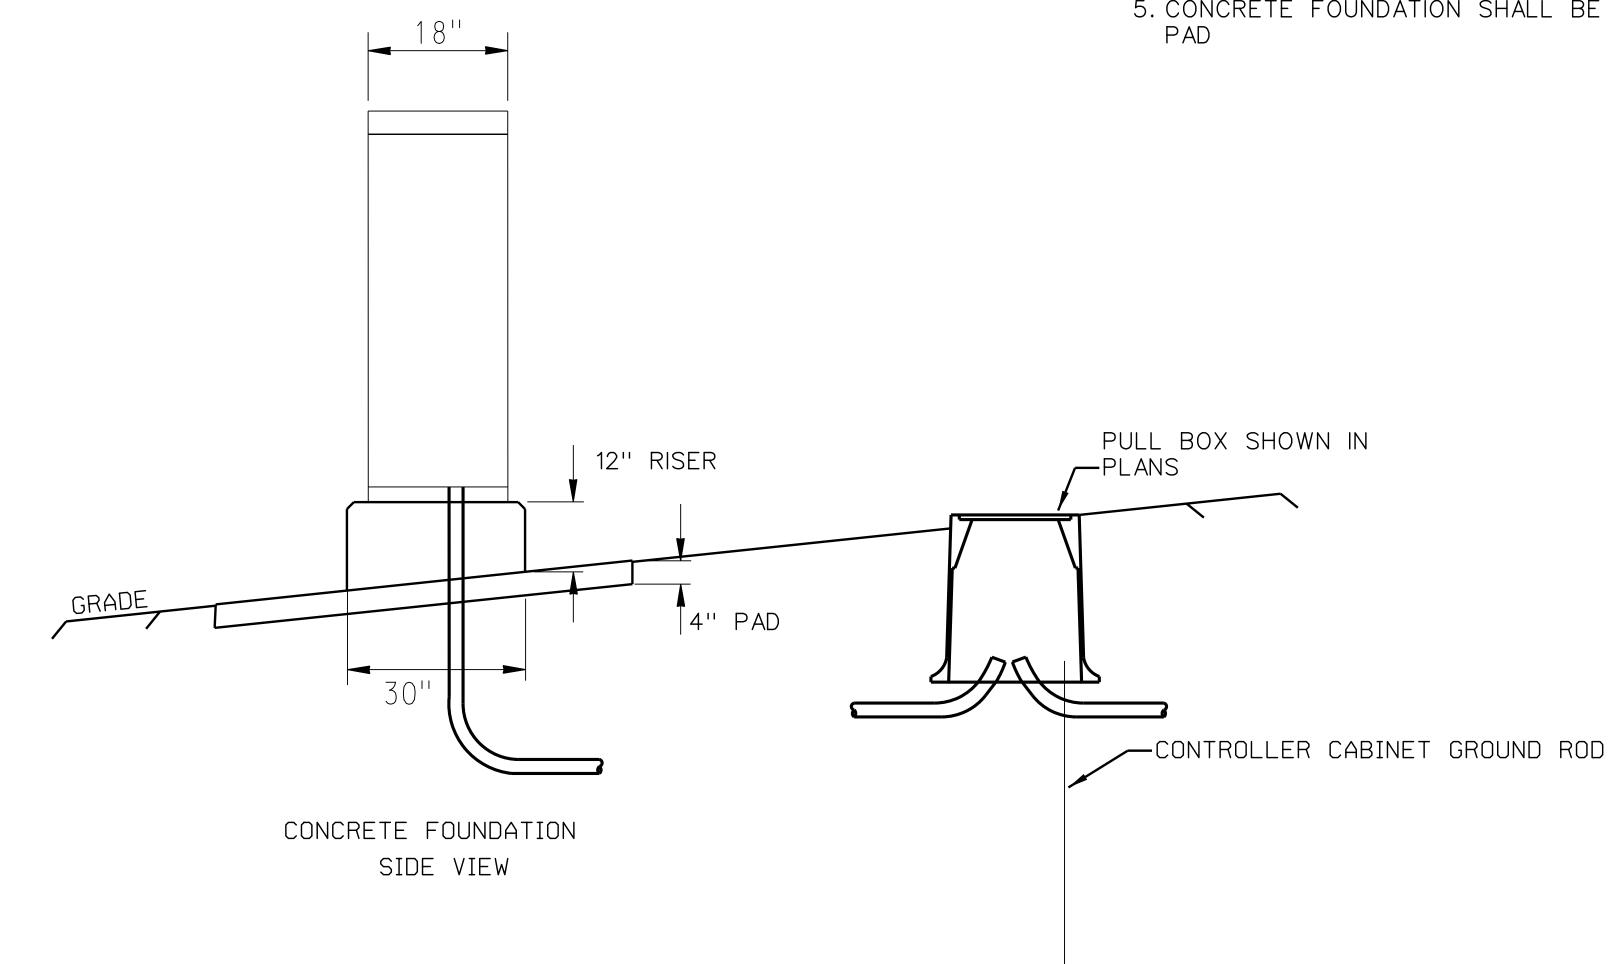

## NOTES

- 1. CABINET SHALL BE INSTALLED PER MANUFACTURERS RECOMMENDATIONS
- 2. USE TYPE 316 STAINLESS STEEL FOR ALL CABINET MOUNTING HARDWARE
- 3. GROUND ROD MAY BE PLACED IN THE PULL BOX.
- 4. CONCRETE FOUNDATION SHALL EXTEND 12" ABOVE GRADE
- 5. CONCRETE FOUNDATION SHALL BE CENTERED ON 4"

CONCRETE FOUNDATION TOP VIEW

CONTROLLER FOUNDATION DETAIL

NOT TO SCALE

| NEBRASKA DEPARTMENT OF ROADS |                             |             |  |  |  |
|------------------------------|-----------------------------|-------------|--|--|--|
| OPERATIONS DIVISION ITS      |                             |             |  |  |  |
| AUTOMATED GATE TYPICAL PLAN  |                             |             |  |  |  |
| DESIGNED                     | CONTROLLER CABINET MOUNTING |             |  |  |  |
| REVIEWED                     |                             |             |  |  |  |
| APPROVED                     | DATE DRAWN                  | ENGINEER DA |  |  |  |