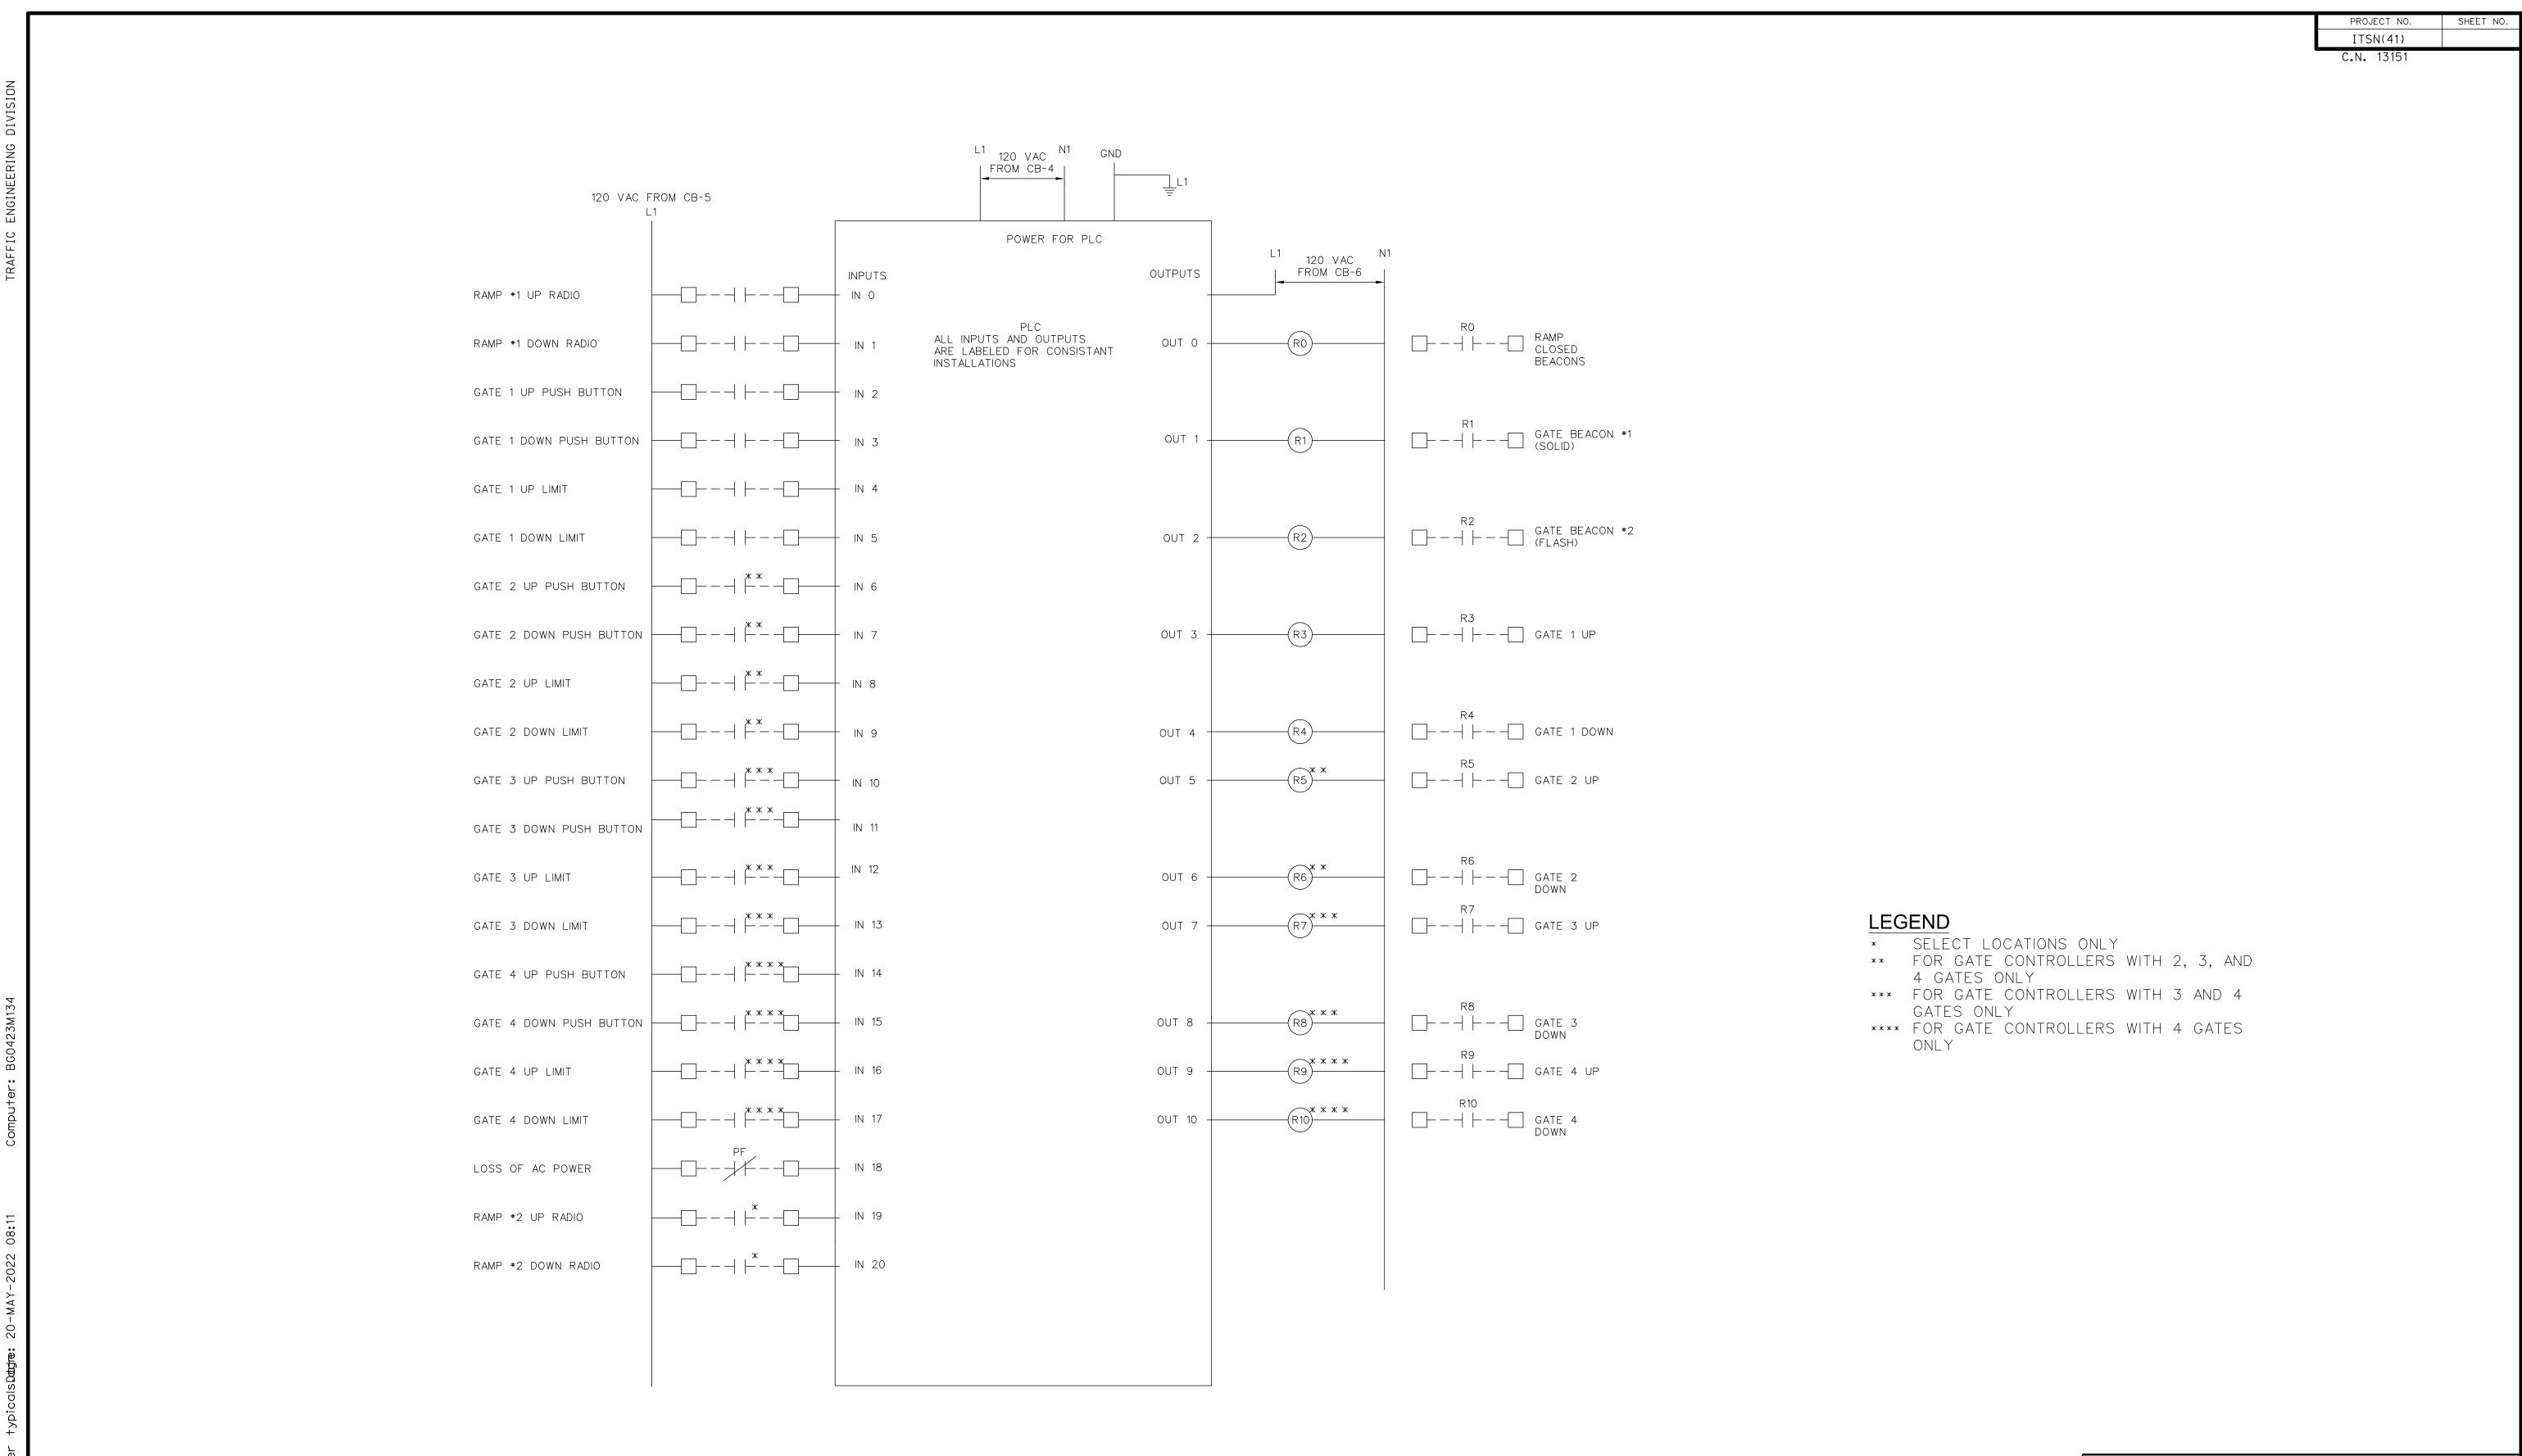

| NEBRASKA DEPARTMENT OF ROADS |            |              |      |  |  |
|------------------------------|------------|--------------|------|--|--|
| OPERATIONS DIVISION ITS      |            |              |      |  |  |
|                              | AUTOMATED  | GATE TYPICAL | PLAN |  |  |
| DESIGNED                     |            | PLC WIRING   |      |  |  |
| REVIEWED                     |            |              |      |  |  |
| APPROVED                     | DATE DRAWN | ENGINEER     | DATE |  |  |
|                              |            |              |      |  |  |