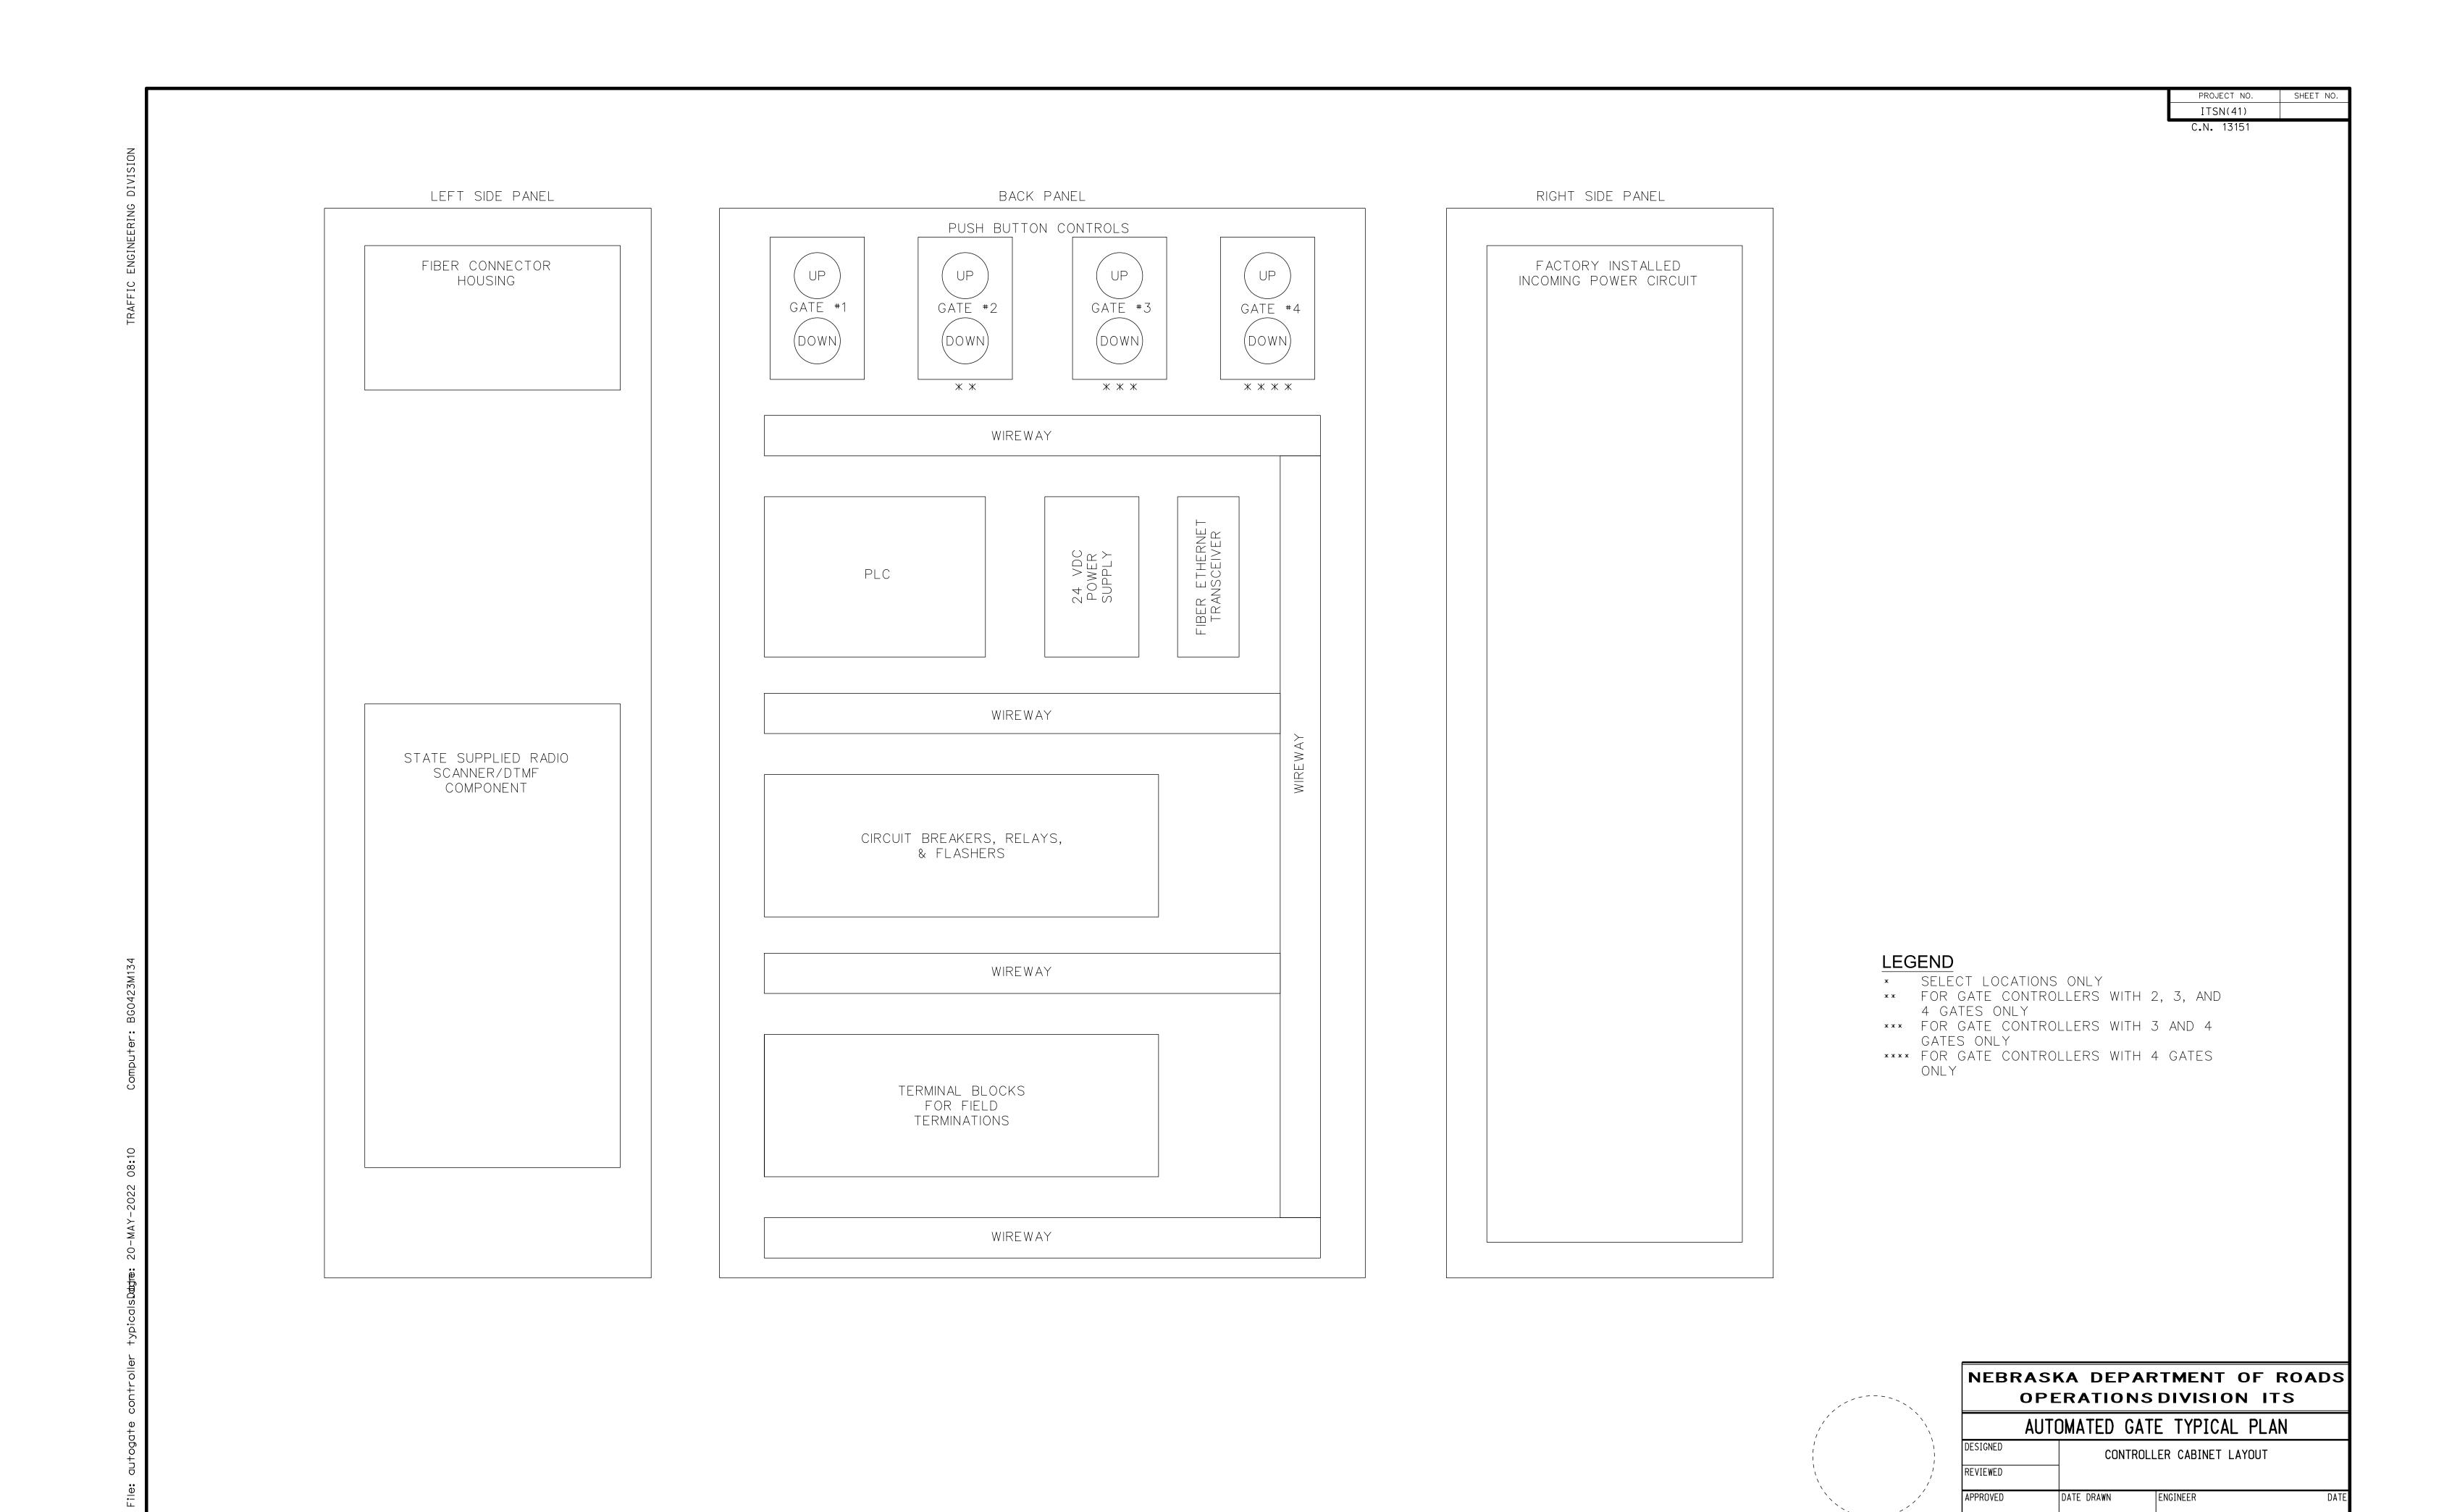

| NEBRASKA DEPARTMENT OF ROADS |            |              |      |  |  |
|------------------------------|------------|--------------|------|--|--|
| OPERATIONS DIVISION ITS      |            |              |      |  |  |
|                              | AUTOMATED  | GATE TYPICAL | PLAN |  |  |
| DESIGNED                     |            | PLC WIRING   |      |  |  |
| REVIEWED                     |            |              |      |  |  |
| APPROVED                     | DATE DRAWN | ENGINEER     | DATE |  |  |
|                              |            |              |      |  |  |