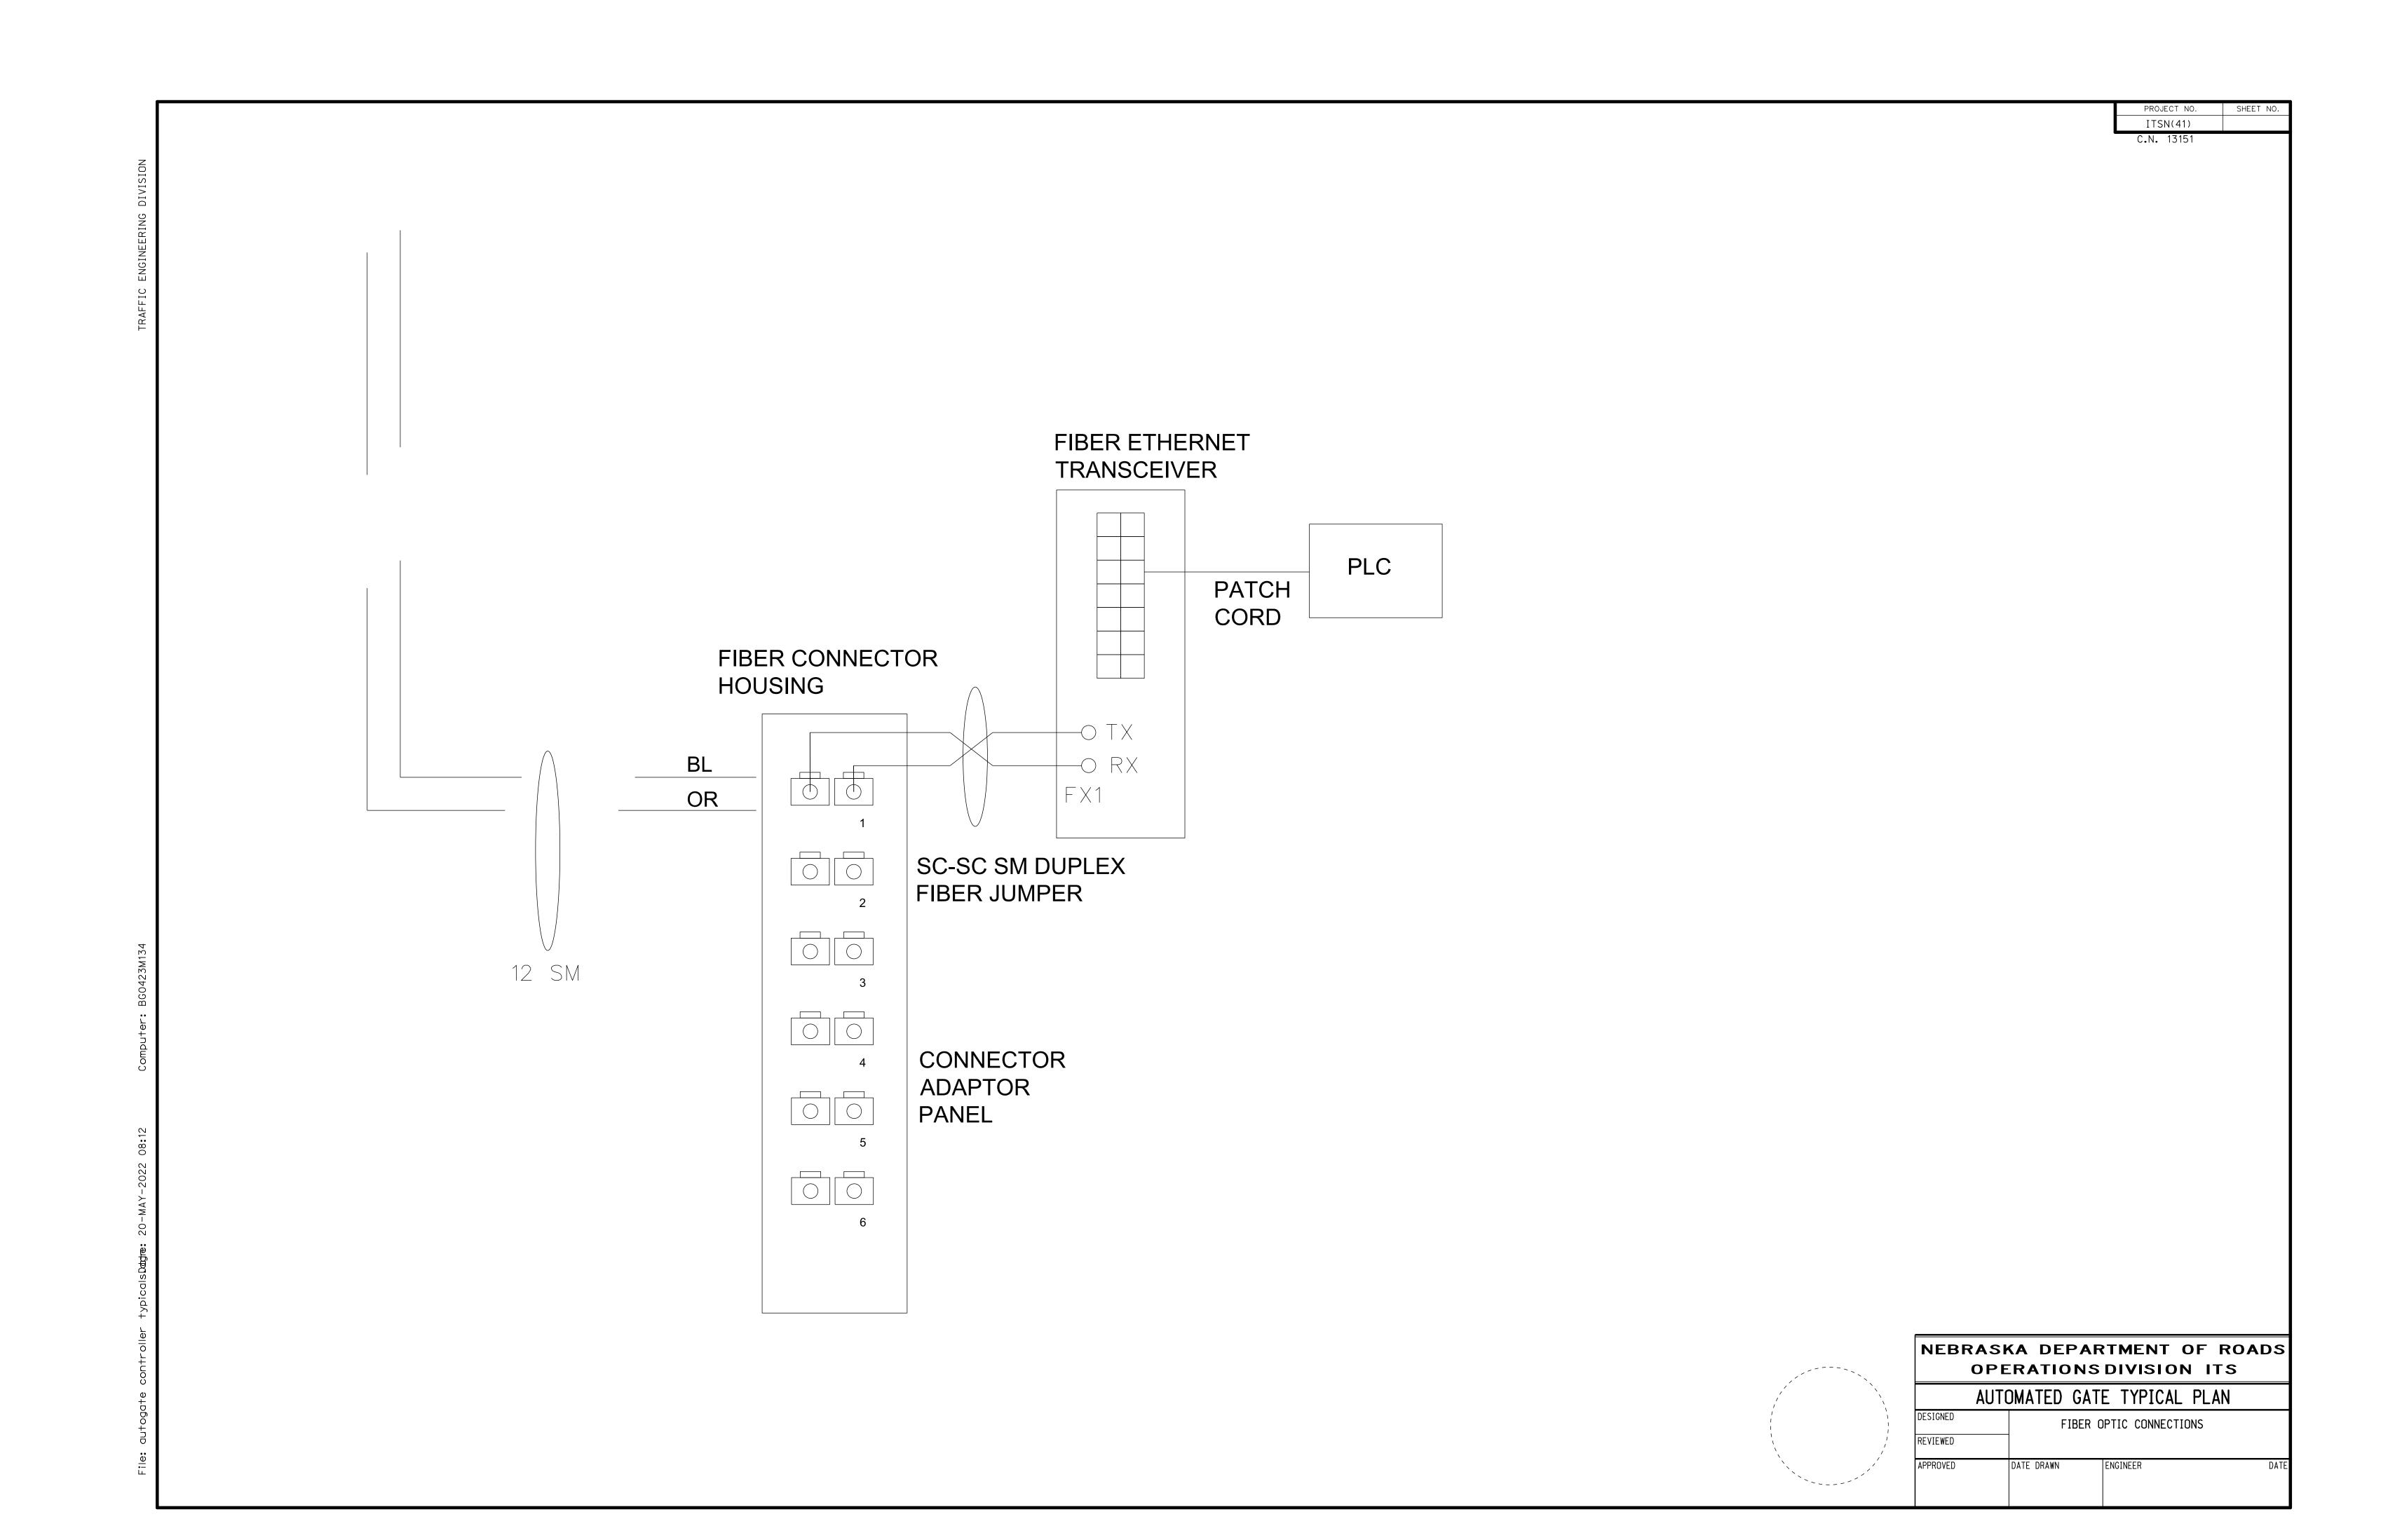

|             |  |  |  |
| REVIEWED                     |                             |             |  |  |  |
| APPROVED                     | DATE DRAWN                  | ENGINEER DA |  |  |  |









| NEBRASKA DEPARTMENT OF ROADS |            |              |      |  |  |
|------------------------------|------------|--------------|------|--|--|
| OPERATIONS DIVISION ITS      |            |              |      |  |  |
|                              | AUTOMATED  | GATE TYPICAL | PLAN |  |  |
| DESIGNED                     |            | PLC WIRING   |      |  |  |
| REVIEWED                     |            |              |      |  |  |
| APPROVED                     | DATE DRAWN | ENGINEER     | DATE |  |  |
|                              |            |              |      |  |  |