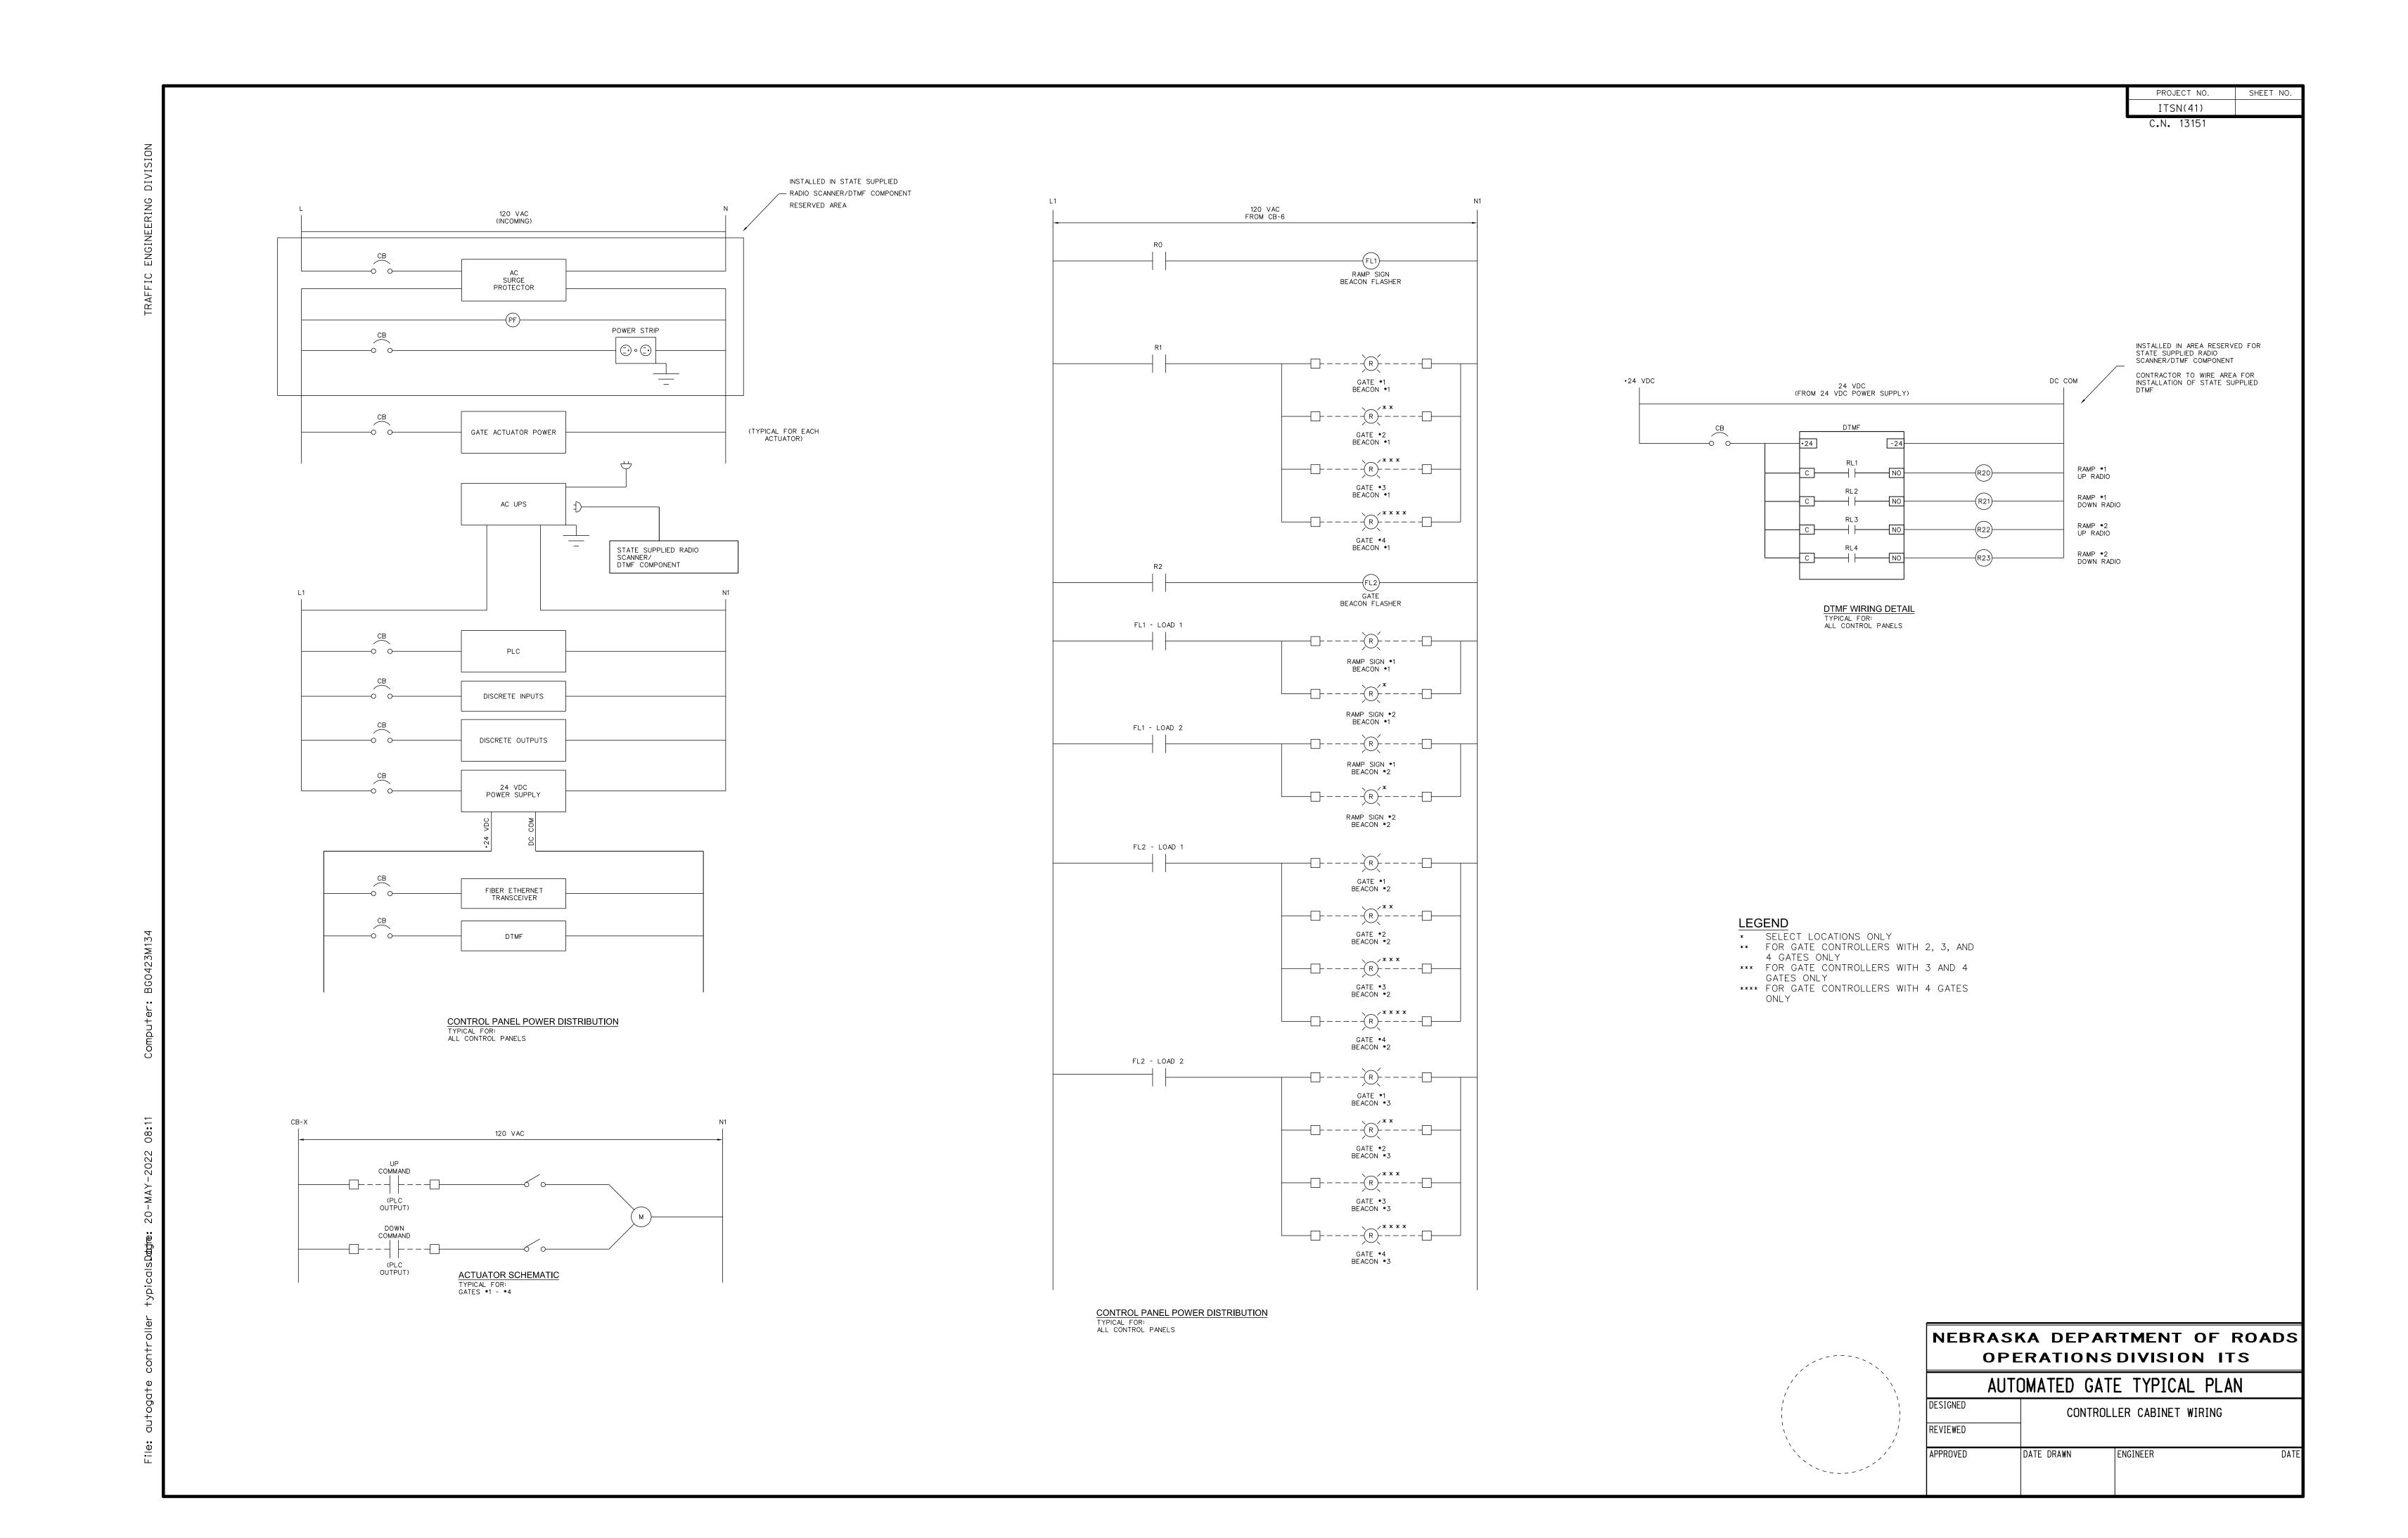

| NEBRASKA DEPARTMENT OF ROADS |            |              |      |  |  |
|------------------------------|------------|--------------|------|--|--|
| OPERATIONS DIVISION ITS      |            |              |      |  |  |
|                              | AUTOMATED  | GATE TYPICAL | PLAN |  |  |
| DESIGNED                     |            | PLC WIRING   |      |  |  |
| REVIEWED                     |            |              |      |  |  |
| APPROVED                     | DATE DRAWN | ENGINEER     | DATE |  |  |
|                              |            |              |      |  |  |